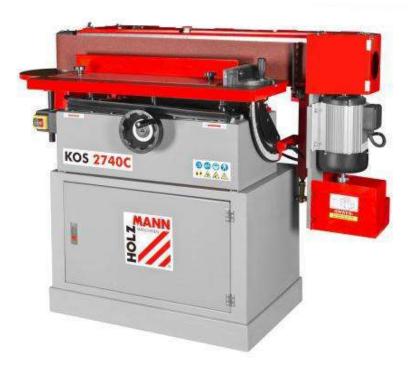

## KOS2740C\_230V \* oscillating edge belt sander

## highlights

- oscillation for perfect grinding results and optimal utilization
- of the total abrasive belt area
- including three on the deflection pulley
- grinding cylinder
- (diameter 38, 50 and 76 mm) for round grinding
- constant belt speed and running rest
- swivelable grinding unit up to 90 °
- incl. Miter plate and additional table for round grinding
- height adjustable tables

**included in delivery:** cabinet with storage, round sanding table, sanding belt, miter box, 3x sanding roller